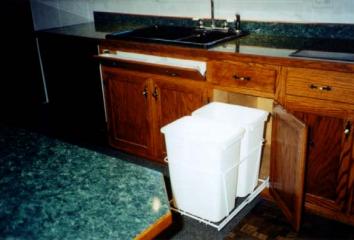

## **OPTIONAL FEATURES**

- Tall Upper Cabinet With Soffit Doors
- Crown Molding at Ceiling
- Valance Above Sink Cabinet
- Cathedral Raised Panel Upper Door
- 20" D-Shape Lazy Susan in Upper Cabinet
- 32" Pie Cut Lazy Susan in Base Cabinet
- Wood Edge On Countertop
- Custom Stains And Finishes
- Customers Choice of Hardware

## Tip-out Trays

• 11 1/4" and 14 1/4" Standard sizes

## Pullout Waste Container

• Double 30 Qt./full extension slide shown



## — Rollout Tray Options

- Increased storage flexibility
- Full extension runners for convenience
- Choose your position and number of trays
- 3/4" solid wood with 3/4" plywood floor
- Extra strength and durability