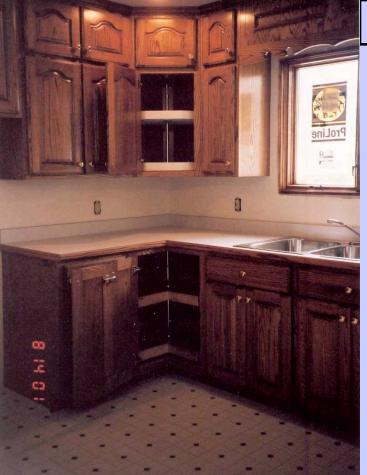

## **OPTIONAL FEATURES**

- Tall Upper Cabinet With Soffit Doors
- Crown Molding at Ceiling
- Valance Above Sink Cabinet
- Cathedral Raised Panel Upper Door
- 20" D-Shape Lazy Susan in Upper Cabinet
- 32" Pie Cut Lazy Susan in Base Cabinet
- Wood Edge On Countertop
- Custom Stains And Finishes
- Customers Choice of Hardware