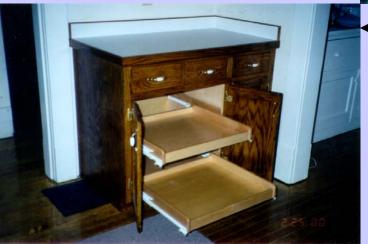

## — Rollout Tray Options

- Increased storage flexibility
- Full extension runners for convenience
- Choose your position and number of trays
- 3/4" solid wood with 3/4" plywood floor
- Extra strength and durability