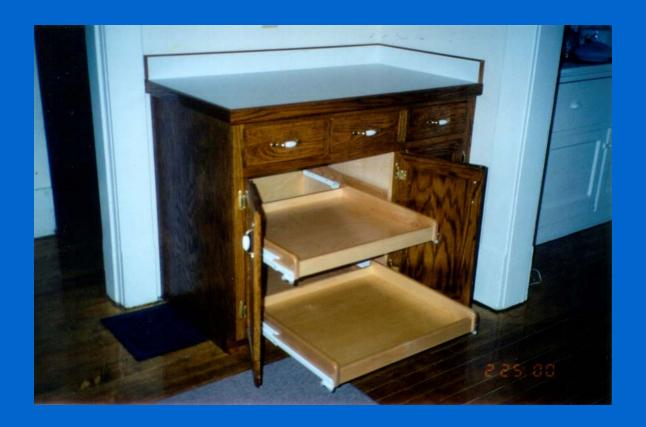

# Rollout Tray Options

- Rollout trays feature 3/4" solid wood with 3/4" plywood floor. Extra Strength and Durability.
- Choose the position and number of rollout trays you need.
- Full extension slide for your convenience.