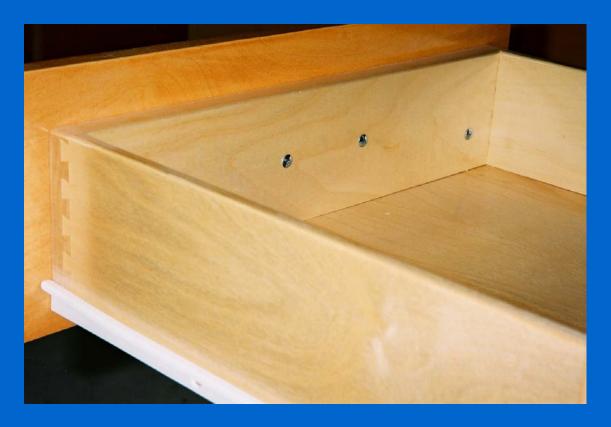

# Rollout Tray Options

- Rollout trays feature 3/4" solid wood with 3/4" plywood floor. Extra Strength and Durability.
- Choose the position and number of rollout trays you need.
- Full extension slide for your convenience.

#### Adjustable Drawer Front

- For easy drawer front adjustment
- Dovetail drawer construction for superior durability and strength