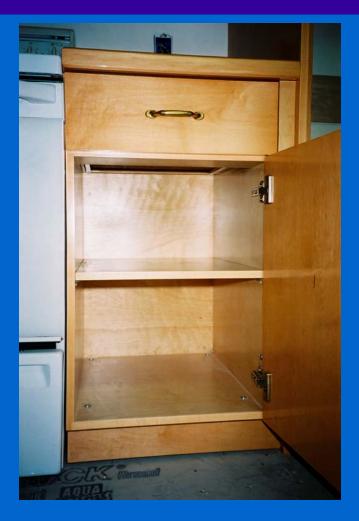

## Full Depth Shelves

- Increased storage
- 3/4" Shelf thickness for extra shelf load
- 1/4" Hardwood on front edge of shelf