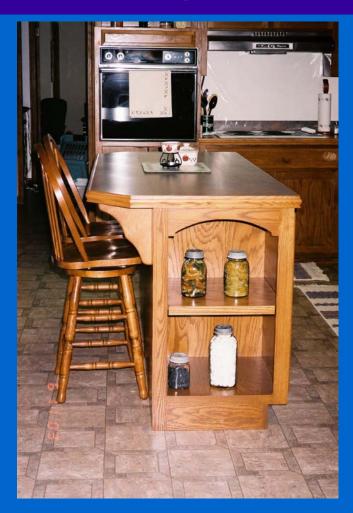

# Rollout Tray Options



- Rollout trays feature 3/4" solid wood with 3/4" plywood floor. Extra Strength and Durability.
- Choose the position and number of rollout trays you need.
- Full extension slide for your convenience.

#### Natural Birch Interior



- Birch veneer plywood carcass for lighter interior look.
- 3/4" birch plywood carcass construction.
- No particle board all wood

## Matching Interior



• All open cabinetry will match exterior cabinetry finish

## Full Depth Shelves



- Increased storage
- 3/4" Shelf thickness for extra shelf load
- 1/4" Hardwood on front edge of shelf

#### Adjustable Drawer Front



- For easy drawer front adjustment
- Dovetail drawer construction for superior durability and strength