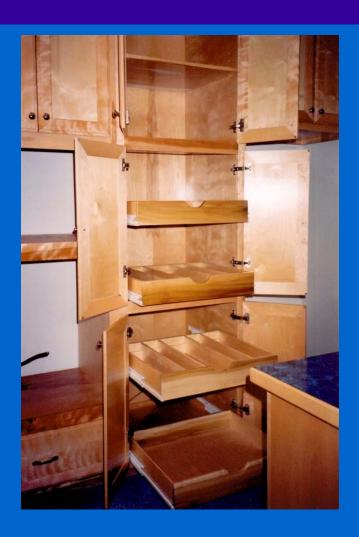

# Rollout Tray Options

- Rollout trays feature 3/4" solid wood with 3/4" plywood floor. Extra Strength and Durability.
- Choose the position and number of rollout trays you need.
- Full extension slide for your convenience.