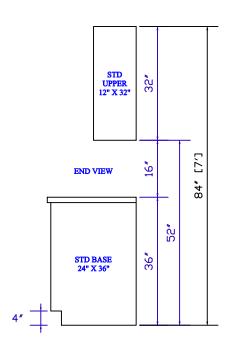

,    | <del></del>    | Danamel Oliele |  |  |
| Bake Center                                             |                         | F 1.1                | Special Sink                  |                                          |                | Second Sink    |  |  |
| Center Work Island Full Heig                            |                         |                      | eight Cabinet                 | t Cabinet Range Hood Range Hood          |                |                |  |  |

phone: 913.367.7973 fax: 913.367.6507 info@acllc.biz www.acllc.biz

# Six Basic Kitchen Designs



| Job name |  |
|----------|--|
| Date     |  |

# The Work Triangle Saves Steps.

Total Length of Three Sides Should Fall Between 12 and 22 Ft.



# **Artisan Cabinetry, LLC**Standard Cabinet Dimensions