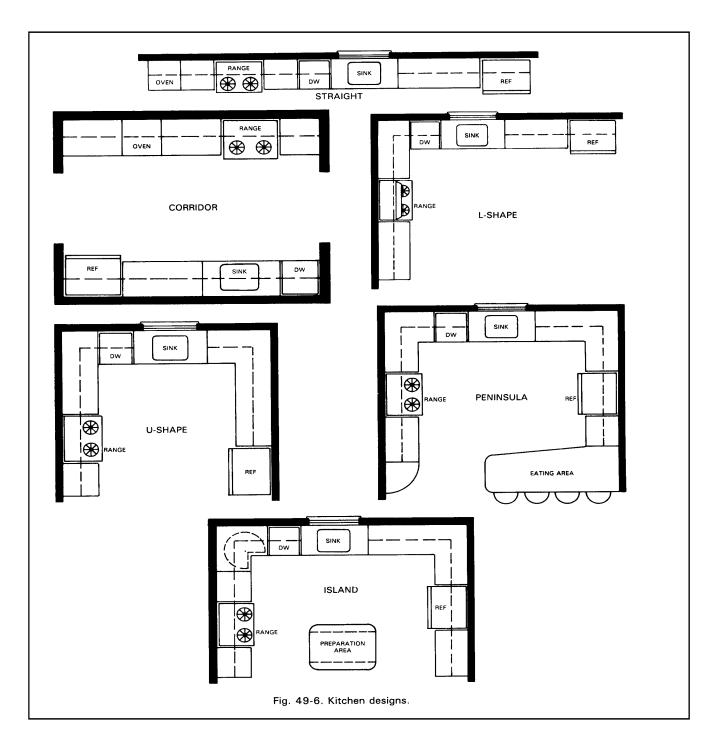

|                |  |  |
| Special Options                                         | 1                       |                      | On a sigl Oir-1-              | , , , , , , , , , , , , , , , , , , ,    | <del></del>    | Danamel Oliele |  |  |
| Bake Center                                             |                         | F 1.1                | Special Sink                  |                                          |                | Second Sink    |  |  |
| Center Work Island Full Heig                            |                         |                      | eight Cabinet                 | t Cabinet Range Hood Range Hood          |                |                |  |  |

phone: 913.367.7973 fax: 913.367.6507 info@acllc.biz www.acllc.biz

# Six Basic Kitchen Designs



| Job name |  |
|----------|--|
| Date     |  |

# The Work Triangle Saves Steps.

Total Length of Three Sides Should Fall Between 12 and 22 Ft.



# **Artisan Cabinetry, LLC**Standard Cabinet Dimensions