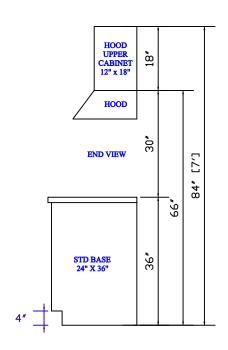

| <del></del>    | Danamel Oliele |  |  |
| Bake Center                                             |                         | F 1.1                | Special Sink                  |                                          |                | Second Sink    |  |  |
| Center Work Island Full Heig                            |                         |                      | eight Cabinet                 | t Cabinet Range Hood Range Hood          |                |                |  |  |

phone: 913.367.7973 fax: 913.367.6507 info@acllc.biz www.acllc.biz

# Six Basic Kitchen Designs



| Job name |  |
|----------|--|
| Date     |  |

# The Work Triangle Saves Steps.

Total Length of Three Sides Should Fall Between 12 and 22 Ft.



# **Artisan Cabinetry, LLC**Standard Cabinet Dimensions