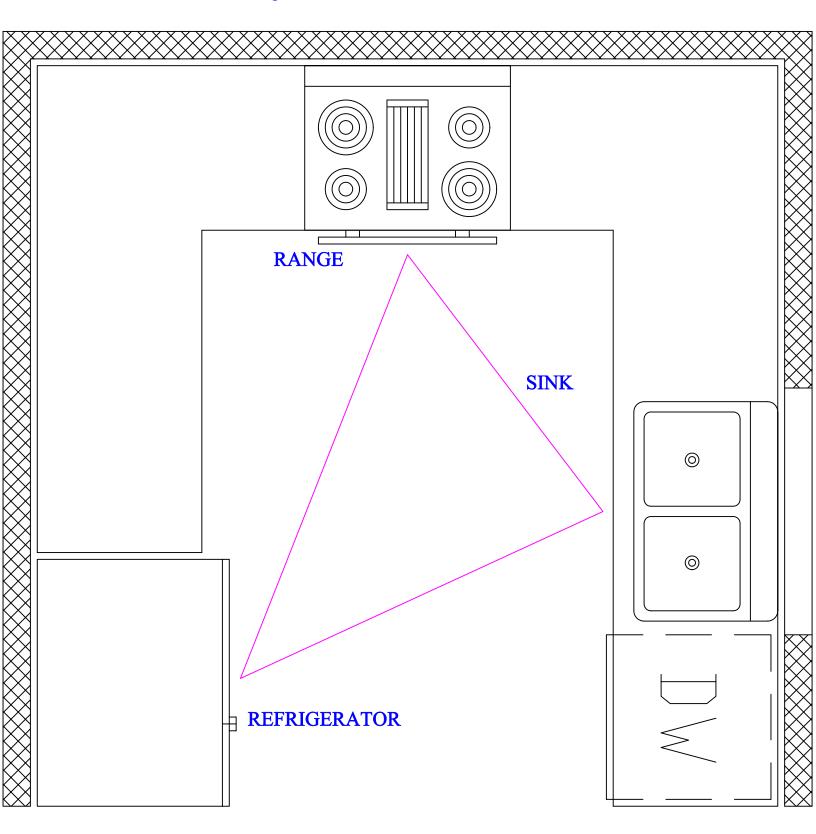

Oir-1-              | , , , , , , , , , , , , , , , , , , ,    | <del></del>    | Danamel Oliele |  |  |
| Bake Center                                             |                         | F 1.1                | Special Sink                  |                                          |                | Second Sink    |  |  |
| Center Work Island Full Heig                            |                         |                      | eight Cabinet                 | t Cabinet Range Hood Range Hood          |                |                |  |  |

phone: 913.367.7973 fax: 913.367.6507 info@acllc.biz www.acllc.biz

# Six Basic Kitchen Designs



| Job name |  |
|----------|--|
| Date     |  |

# The Work Triangle Saves Steps.

Total Length of Three Sides Should Fall Between 12 and 22 Ft.



# **Artisan Cabinetry, LLC**Standard Cabinet Dimensions